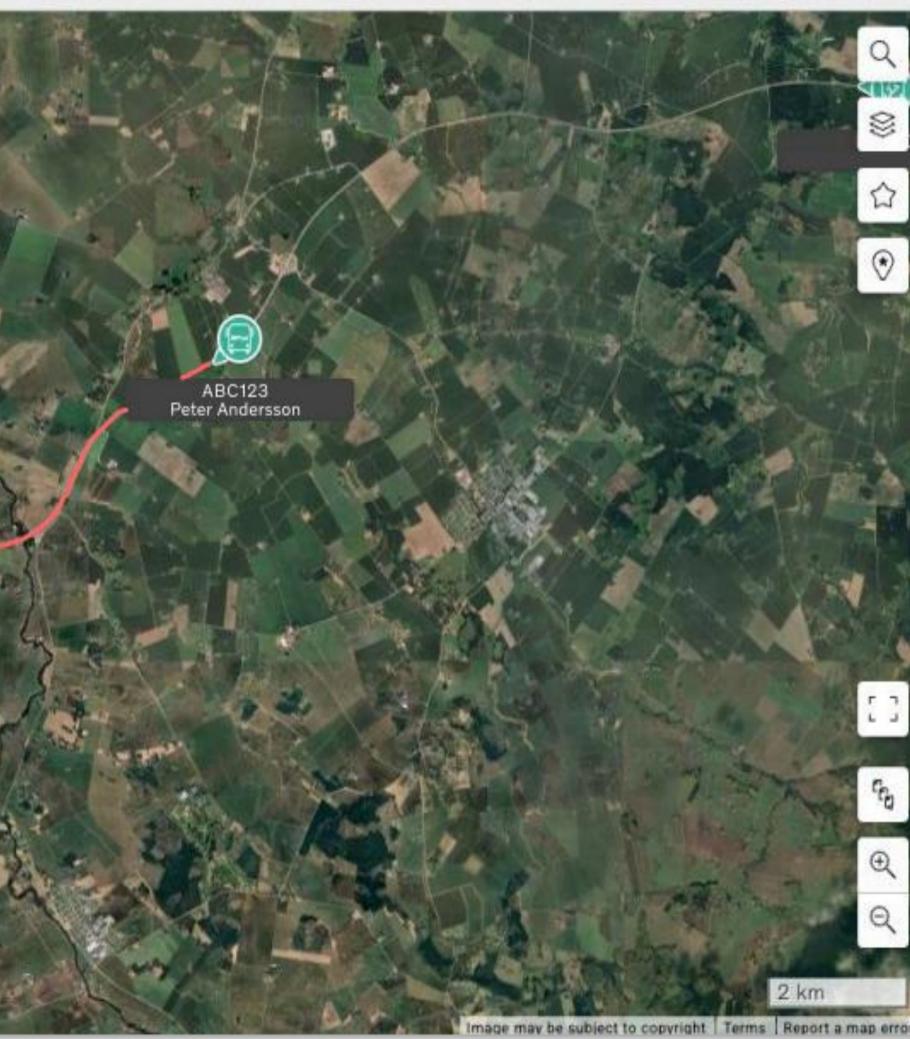

### VOLVO

| $\times$    | Мар                        |                    |                |
|-------------|----------------------------|--------------------|----------------|
| Asset Types |                            |                    |                |
| 8           | Vehicles<br>8 Vehicles     | $\sim$             |                |
| Å           | Drivers<br>27 Drivers      | $\sim$             |                |
| ((0))       | Units<br>12 Units          | $\sim$             |                |
| ØD          | Reindeers<br>114 Reindeers | $\sim$             |                |
| ۲           | Geofences<br>18 Geofences  | $\sim$             |                |
| 29          | Routes<br>33 Geofences     |                    |                |
|             |                            |                    |                |
|             |                            | O Hide/show assets | LEactor et al. |