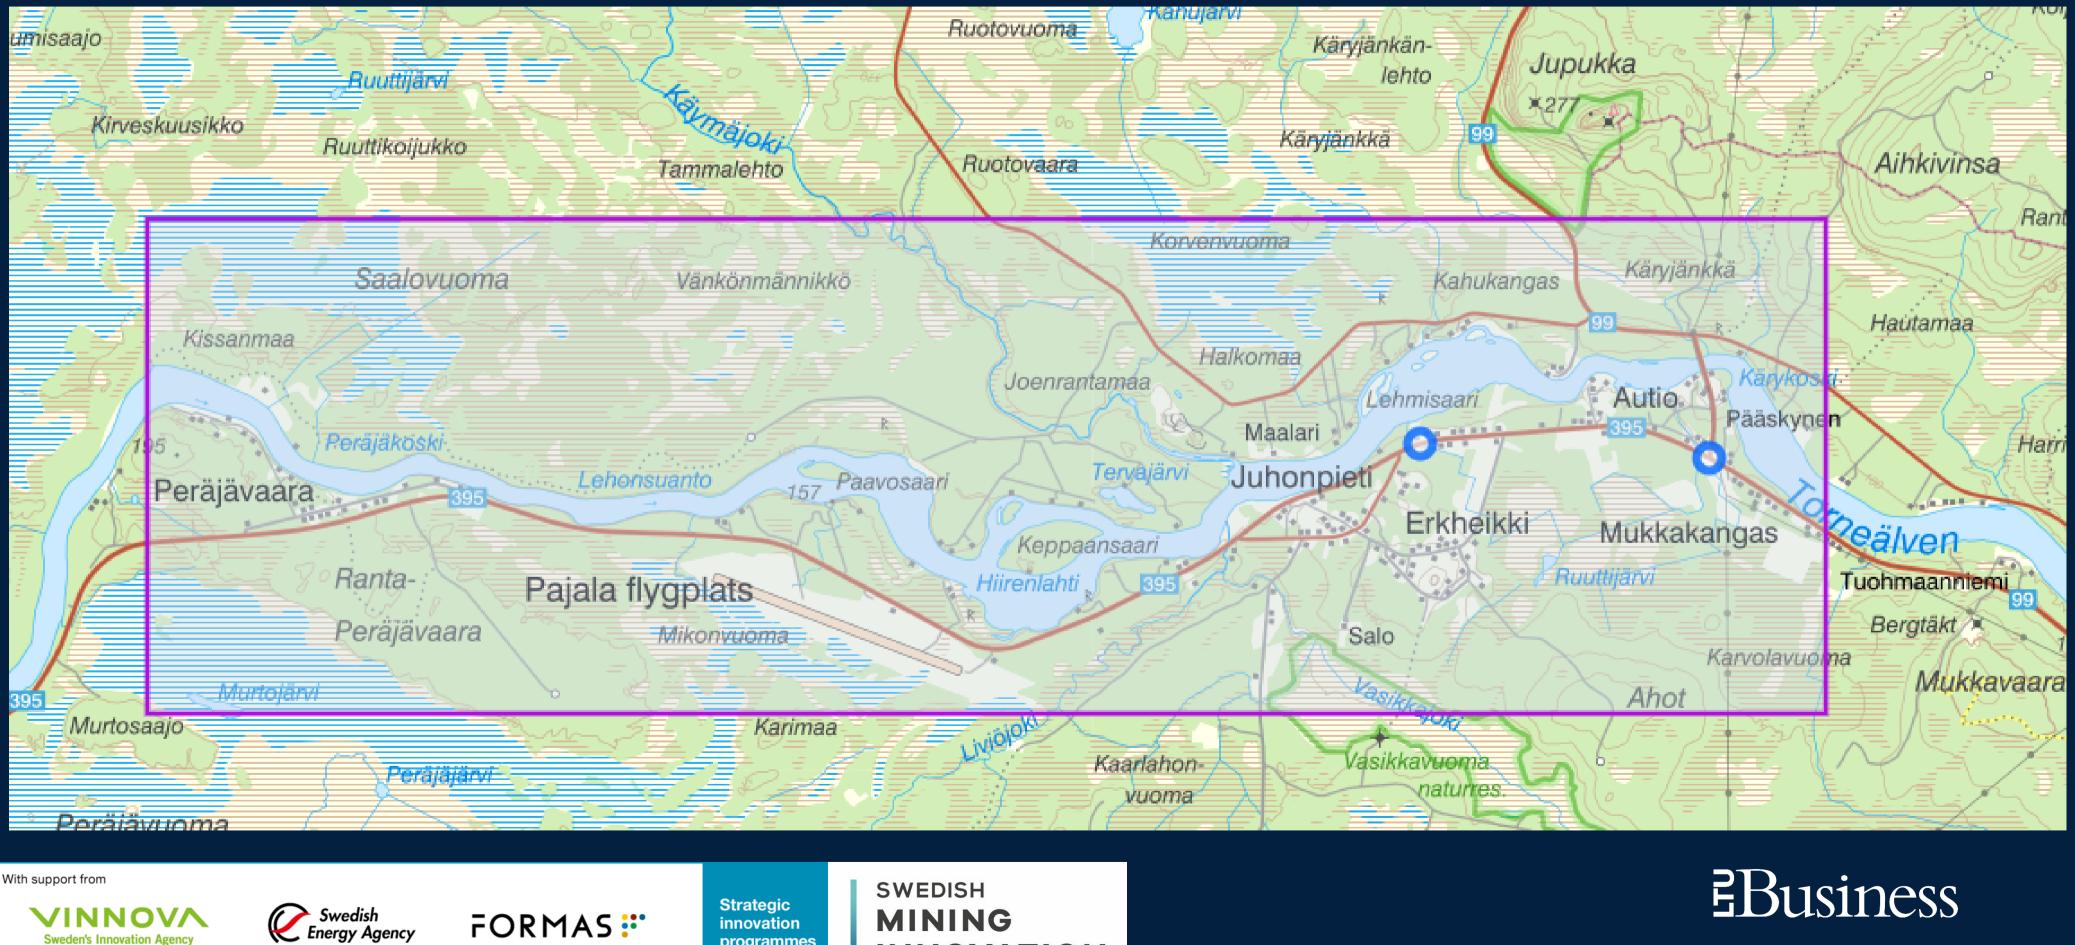

|
| Asset Types |                            |                    |                |
| 8           | Vehicles<br>8 Vehicles     | $\sim$             |                |
| Å           | Drivers<br>27 Drivers      | $\sim$             |                |
| ((0))       | Units<br>12 Units          | $\sim$             |                |
| ØD          | Reindeers<br>114 Reindeers | $\sim$             |                |
| ۲           | Geofences<br>18 Geofences  | $\sim$             |                |
| 29          | Routes<br>33 Geofences     |                    |                |
|             |                            |                    |                |
|             |                            | O Hide/show assets | LEactor et al. |

Q Q ?

....





### **Designated road section**



INNOVATION

programmes

### Total amount of traffic-killed reindeer per year on the designated road section of the project between 2019-01-01 to 2024-12-31





### Total amount of accidents with reindeer and accidents in total on the designated road section between 2019-01-01 to 2024-12-31







With support from







Strategic innovation programmes



## Contact: David Kero david.kero@ltubusiness.se

With support from







Strategic innovation programmes