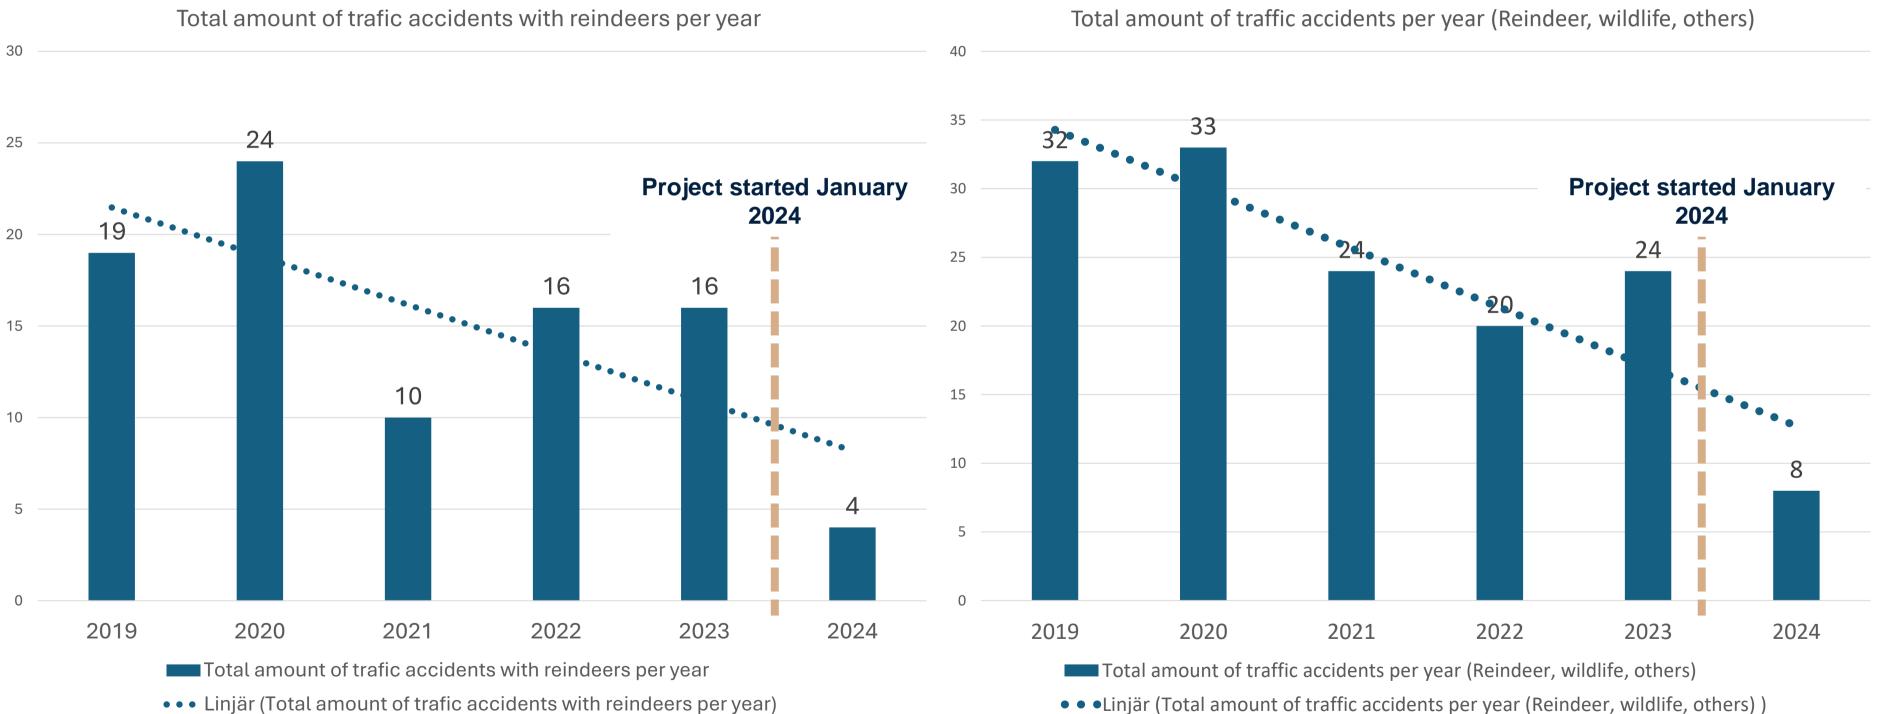

### Total amount of accidents with reindeer and accidents in total on the designated road section between 2019-01-01 to 2024-12-31

With support from

Strategic innovation programmes