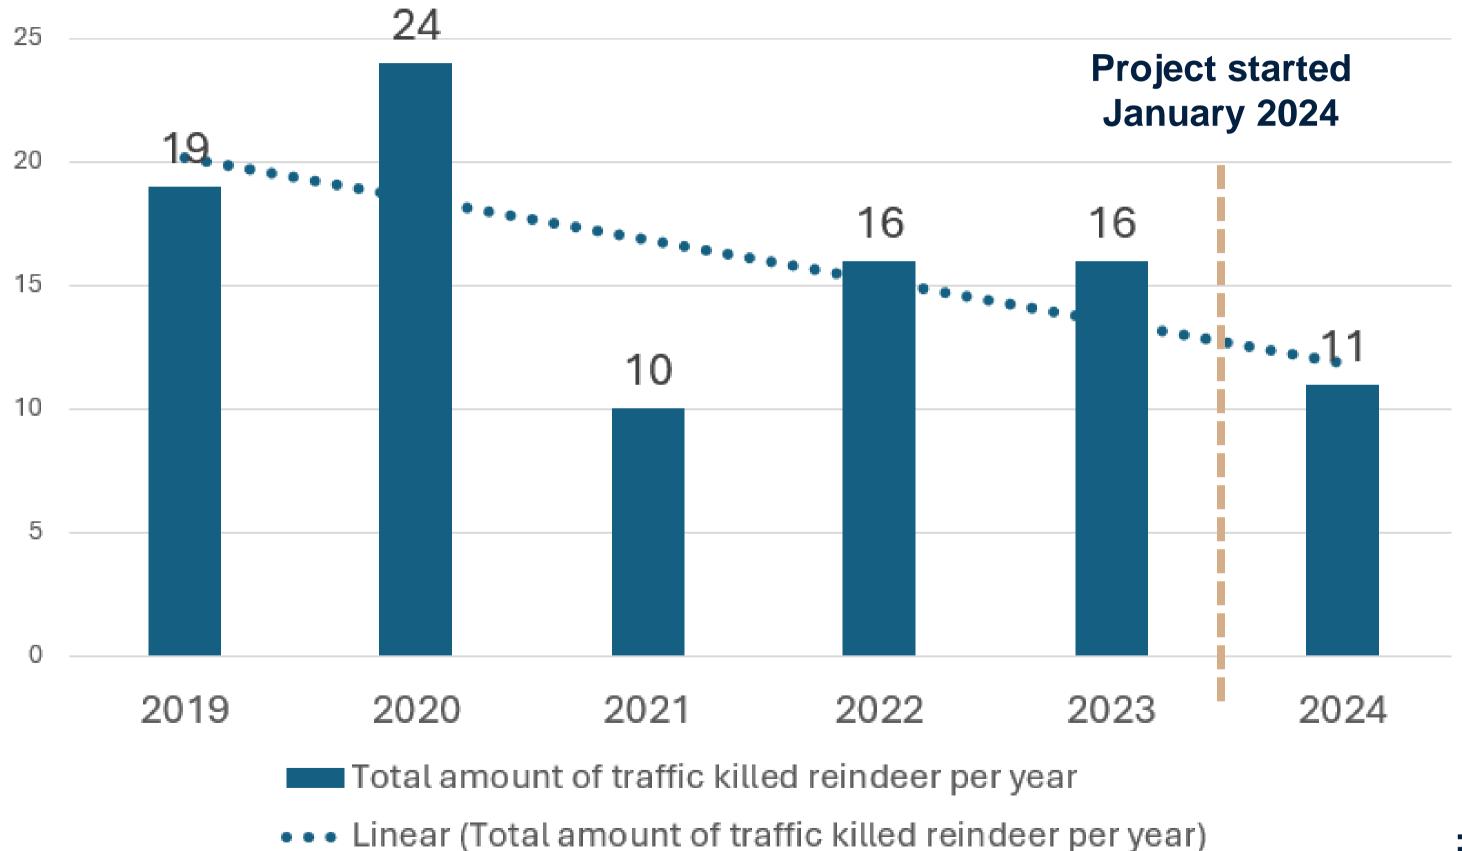

### Total amount of traffic-killed reindeer per year on the designated road section of the project between 2019-01-01 to 2024-12-31